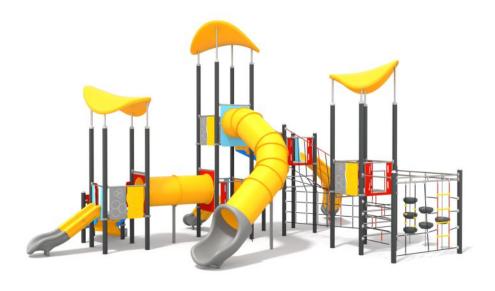

## 1218

SOCIALIZATION

SENSORY INTEGRATION

BALANCE

CLIMBING

## INFORMATION ABOUT THE PRODUCT

| Dimensions                               | 1082 x 733 cm           |
|------------------------------------------|-------------------------|
| Impact area                              | 1447 x 1109 cm (110 m²) |
| Overall height                           | 599 cm                  |
| Free fall height                         | 270 cm                  |
| Product compliant with EN 1176-1:2017-12 | YES                     |
| Availability of spare parts              | YES                     |