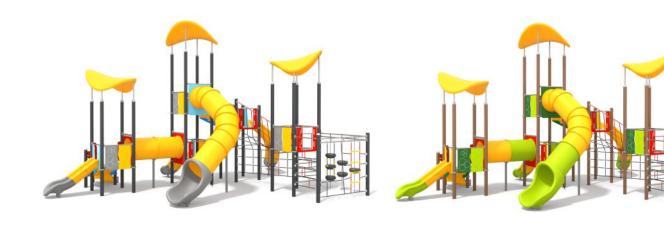

## 1218

SOCIALIZATION

SENSORY INTEGRATION

BALANCE

CLIMBING

## INFORMATION ABOUT THE PRODUCT

| Dimensions                               | 1082 x 733 cm           |
|------------------------------------------|-------------------------|
| Impact area                              | 1447 x 1109 cm (110 m²) |
| Overall height                           | 599 cm                  |
| Free fall height                         | 270 cm                  |
| Product compliant with EN 1176-1:2017-12 | YES                     |
| Availability of spare parts              | YES                     |