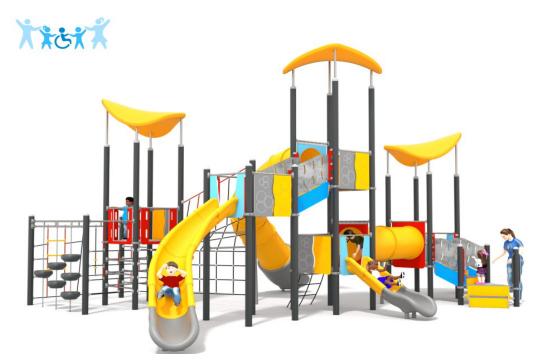

## 1218

SOCIALIZATION

SENSORY INTEGRATION

BALANCE

CLIMBING

## INFORMATION ABOUT THE PRODUCT

| Dimensions                               | 1082 x 733 cm           |
|------------------------------------------|-------------------------|
| Impact area                              | 1447 x 1109 cm (110 m²) |
| Overall height                           | 599 cm                  |
| Free fall height                         | 270 cm                  |
| Product compliant with EN 1176-1:2017-12 | YES                     |
| Availability of spare parts              | YES                     |