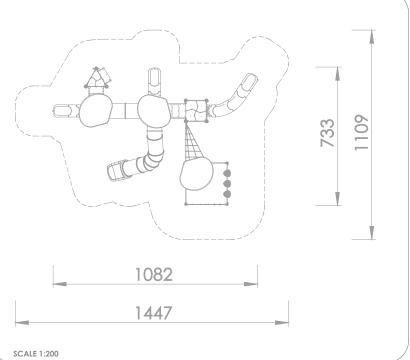

## INFORMATION ABOUT THE PRODUCT

| Dimensions                               | 1082 x 733 cm           |
|------------------------------------------|-------------------------|
| Impact area                              | 1447 x 1109 cm (110 m²) |
| Overall height                           | 599 cm                  |
| Free fall height                         | 270 cm                  |
| Product compliant with EN 1176-1:2017-12 | YES                     |
| Availability of spare parts              | YES                     |