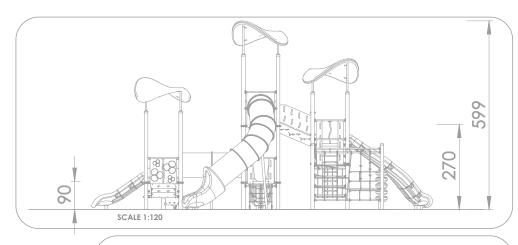

## INFORMATION ABOUT THE PRODUCT

| Dimensions                               | 1082 x 733 cm           |
|------------------------------------------|-------------------------|
| Impact area                              | 1447 x 1109 cm (110 m²) |
| Overall height                           | 599 cm                  |
| Free fall height                         | 270 cm                  |
| Product compliant with EN 1176-1:2017-12 | YES                     |
| Availability of spare parts              | YES                     |