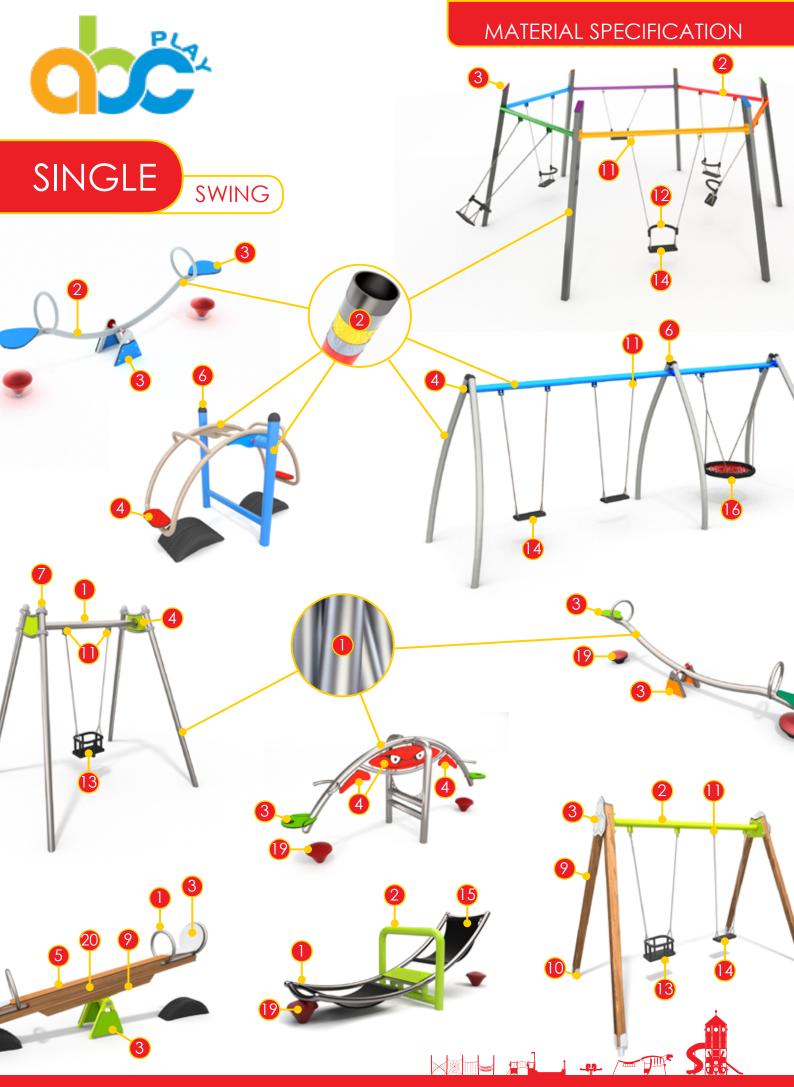

## MATERIAL SPECIFICATION

SWING

SINGLE

stainless steel AISI 304 totally resistant to weather conditions.

Solid construction made of black steel \$235JR, cleaned in the sandblasting process. Protected against corrosion by galvanizing and powder coating with polyester paint QUALICOAT attested. 1 steel, 2-sandblasting, 3-iron phosphatizing, 4-zinc base, 5- polyester powder paint.

Plates of the walls made of colourful triple layered 15 mm HDPE polyethylene, in the highest quality, totally damp-proof and resistant to UV.

Plates of the walls and platforms made of colourful 13 mm HPL (black plates made of 8 mm HPL), in the highest quality, totally damp-proof and resistant to UV.

Anti-slip 10 mm HPL platform plate with a very high resistance to weather conditions and attrition.

Post endings finished with soft EPDM rubber.

Sate pipe plugs made of injection molded polyamide.

System of connectors and clamps made of strong aluminum alloy. Aluminum is secured by the process of electrophoresis and powder coating with polyester paint UV resistant and QUALICOAT attested.

Soft conifer wood 90 x 90 mm, coreless, glued in layers with polyurethane glues, totally resistant to water. Wood posts processed in three-phased impregnation process.

Wooden posts anchored to the ground with powder galvanized and powder coated steel anchors.

Swing slings, with double bearings, made of stainless steel guarantees a quiet mechanism operation. Beside the horizontal movement it allows as well for the circular movement to avoid twisting of the chain.

Back support of the seat with steel construction covered with soft polyurethane. Endings made of polyamide.

Safety seat made of aluminum and stainless steel covered with soft polyurethane, hanged on 6 mm stainless steel chains.

The seats are made with an aluminum construction covered with a soft EPDM rubber, hanged on 6mm stainless steel chains.

Reinforced rubber 17 mm thick

diameter of 100 cm, hanged on 6 mm stainless steel chains. Metal frame covered with soft polypropylene rope.

Approved seat – chair type – hanged on fi 6 mm chains made of stainless steel. Metal frame covered by soft polypropylene rope.

Rope fi 140 mm hanged on ropes fi 16 mm. Stainless fittings.

Rubber bumper made of soft and durable EPDM rubber.

Soft conifer wood 140 x 140 mm, coreless, knotless, glued in layers with polyurethane glues, totally resistant to water. Wood secured from weather conditions in the process of impregnation carried out twice with specialist wood protecting impregnating preparations.

Connecting elements like screws, nuts, washers made of stainless steel. Vandal-proof screw plugs made of injection molded polyamide.

Anti-slip aluminum checker plate 2 mm thick.

Information Board with printout on UV-resistant foil, glued to a hot dip galvanised metal sheet.