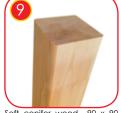

Soft conifer wood 90 x 90 mm, coreless, glued in layers with polyurethane glues, totally resistant to water. Wood posts processed in three-phased impregnation process.

Wooden posts anchored to the ground with powder galvanized and powder coated steel anchors.