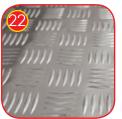

Connecting elements like screws, nuts, washers made of stainless steel. Vandal-proof screw plugs made of injection molded polyamide.

Anti-slip aluminum checker plate 2 mm thick.

Information Board with printout on UV-resistant foil, glued to a hot dip galvanised metal sheet.