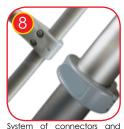

Anti-slip 10 mm HPL platform plate with a very high resistance to weather conditions and attrition.

Post endings finished with soft EPDM rubber.

Sate pipe plugs made of injection molded polyamide.

System of connectors and clamps made of strong aluminum alloy. Aluminum is secured by the process of electrophoresis and powder coating with polyester paint UV resistant and QUALICOAT attested.