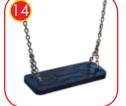

The seats are made with an aluminum construction covered with a soft EPDM rubber, hanged on 6mm stainless steel chains.

Reinforced rubber 17 mm thick

diameter of 100 cm, hanged on 6 mm stainless steel chains. Metal frame covered with soft polypropylene rope.