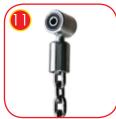

Swing slings, with double bearings, made of stainless steel guarantees a quiet mechanism operation. Beside the horizontal movement it allows as well for the circular movement to avoid twisting of the chain.