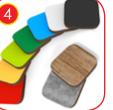

Plates of the walls made of colourful triple layered 15 mm HDPE polyethylene, in the highest quality, totally damp-proof and resistant to UV.

Plates of the walls and platforms made of colourful 13 mm HPL (black plates made of 8 mm HPL), in the highest quality, totally damp-proof and resistant to UV.