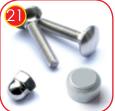

Connecting elements like screws, nuts, washers made of stainless steel. Vandal-proof screw plugs made of injection molded polyamide.

Anti-slip aluminum checker plate 2 mm thick.

Information Board with printout on UV-resistant foil, glued to a hot dip galvanised metal sheet.