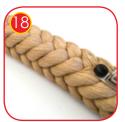

Approved seat – chair type – hanged on fi 6 mm chains made of stainless steel. Metal frame covered by soft polypropylene rope.

Rope fi 140 mm hanged on ropes fi 16 mm. Stainless fittings.

Rubber bumper made of soft and durable EPDM rubber.