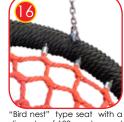

The seats are made with an aluminum construction covered with a soft EPDM rubber, hanged on 6mm stainless steel chains.

Reinforced rubber 17 mm thick

diameter of 100 cm, hanged on 6 mm stainless steel chains. Metal frame covered with soft polypropylene rope.

Approved seat – chair type – hanged on fi 6 mm chains made of stainless steel. Metal frame covered by soft polypropylene rope.

Rope fi 140 mm hanged on ropes fi 16 mm. Stainless fittings.

Rubber bumper made of soft and durable EPDM rubber.