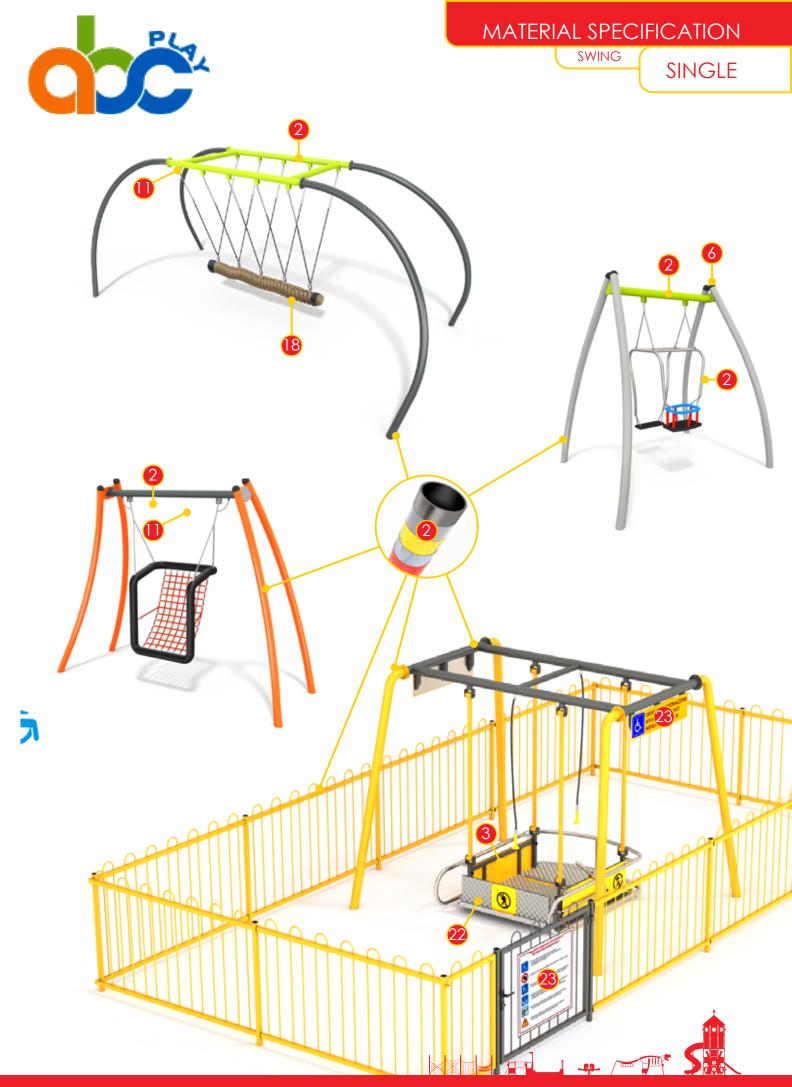

## MATERIAL SPECIFICATION

SWING

SINGLE

stainless steel AISI 304 totally resistant to weather conditions.

Solid construction made of black steel \$235JR, cleaned in the sandblasting process. Protected against corrosion by galvanizing and powder coating with polyester paint QUALICOAT attested. 1 steel, 2-sandblasting, 3-iron phosphatizing, 4-zinc base, 5- polyester powder paint.

Plates of the walls made of colourful triple layered 15 mm HDPE polyethylene, in the highest quality, totally damp-proof and resistant to UV.

Plates of the walls and platforms made of colourful 13 mm HPL (black plates made of 8 mm HPL), in the highest quality, totally damp-proof and resistant to UV.

Anti-slip 10 mm HPL platform plate with a very high resistance to weather conditions and attrition.

Post endings finished with soft EPDM rubber.

Sate pipe plugs made of injection molded polyamide.

System of connectors and clamps made of strong aluminum alloy. Aluminum is secured by the process of electrophoresis and powder coating with polyester paint UV resistant and QUALICOAT attested.

Soft conifer wood 90 x 90 mm, coreless, glued in layers with polyurethane glues, totally resistant to water. Wood posts processed in three-phased impregnation process.

Wooden posts anchored to the ground with powder galvanized and powder coated steel anchors.

Swing slings, with double bearings, made of stainless steel guarantees a quiet mechanism operation. Beside the horizontal movement it allows as well for the circular movement to avoid twisting of the chain.

Back support of the seat with steel construction covered with soft polyurethane. Endings made of polyamide.

Safety seat made of aluminum and stainless steel covered with soft polyurethane, hanged on 6 mm stainless steel chains.

The seats are made with an aluminum construction covered with a soft EPDM rubber, hanged on 6mm stainless steel chains.

Reinforced rubber 17 mm thick

diameter of 100 cm, hanged on 6 mm stainless steel chains. Metal frame covered with soft polypropylene rope.

Approved seat – chair type – hanged on fi 6 mm chains made of stainless steel. Metal frame covered by soft polypropylene rope.

Rope fi 140 mm hanged on ropes fi 16 mm. Stainless fittings.

Rubber bumper made of soft and durable EPDM rubber.

Soft conifer wood 140 x 140 mm, coreless, knotless, glued in layers with polyurethane glues, totally resistant to water. Wood secured from weather conditions in the process of impregnation carried out twice with specialist wood protecting impregnating preparations.

Connecting elements like screws, nuts, washers made of stainless steel. Vandal-proof screw plugs made of injection molded polyamide.

Anti-slip aluminum checker plate 2 mm thick.

Information Board with printout on UV-resistant foil, glued to a hot dip galvanised metal sheet.