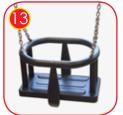

Back support of the seat with steel construction covered with soft polyurethane. Endings made of polyamide.

Safety seat made of aluminum and stainless steel covered with soft polyurethane, hanged on 6 mm stainless steel chains.