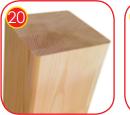

Soft conifer wood 90 x 90 mm, coreless, glued in layers with polyurethane glues, totally resistant to water. Wood posts processed in three-phased impregnation process.

Wooden posts anchored to the ground with powder galvanized and powder coated steel anchors.

Soft conifer wood 140 x 140 mm, coreless, knotless, glued in layers with polyurethane glues, totally resistant to water. Wood secured from weather conditions in the process of impregnation carried out twice with specialist wood protecting impregnating preparations.