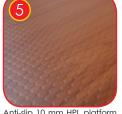

Anti-slip 10 mm HPL platform plate with a very high resistance to weather conditions and attrition.

Post endings finished with soft EPDM rubber.

Sate pipe plugs made of injection molded polyamide.

System of connectors and clamps made of strong aluminum alloy. Aluminum is secured by the process of electrophoresis and powder coating with polyester paint UV resistant and QUALICOAT attested.