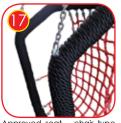

Approved seat – chair type – hanged on fi 6 mm chains made of stainless steel. Metal frame covered by soft polypropylene rope.

Rope fi 140 mm hanged on ropes fi 16 mm. Stainless fittings.

Rubber bumper made of soft and durable EPDM rubber.