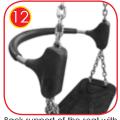

Back support of the seat with steel construction covered with soft polyurethane. Endings made of polyamide.

Safety seat made of aluminum and stainless steel covered with soft polyurethane, hanged on 6 mm stainless steel chains.