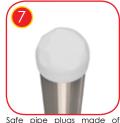

Anti-slip 10 mm HPL platform plate with a very high resistance to weather conditions and attrition.

Post endings finished with soft EPDM rubber.

Sate pipe plugs made of injection molded polyamide.

System of connectors and clamps made of strong aluminum alloy. Aluminum is secured by the process of electrophoresis and powder coating with polyester paint UV resistant and QUALICOAT attested.